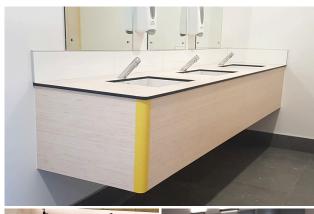

# **Duramac Vanities**

Waterproof and durable, the Dura-Mac is the tough solution for your projects

09 972 7682 sales@duraplan.co.nz www.duraplan.co.nz

# Resistant to : Impact, Moisture, Wear & Graffiti

#### | SYSTEM INFORMATION

- 13mm compact laminate panels which are anti-bacterial, impact, moisture, wear and graffiti resistant, easy to clean/keep clean and have a 10-year panel integrity
- · Durable and long lasting
- · Concealed Fixings
- Top Mounted hand basins or undermount basin options
- Solid grade compact laminate tops and underunit panels
- · Wide Range of colour options
- · Easy to clean and maintain
- · Duralam compact colours matching cubicles

#### | DIMENSION DETAILS

The DuraMac Vanities Standard Dimensions are:

- · Length Customised for every project
- · Depth 500mm
- · Drop Down 387mm
- · Up-stand 100mm
- Note: All sizes can be customised on each project