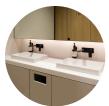

#### | PANEL COLOUR OPTIONS

The DuraMac Vanities are available in:

- DuraLam Panel Colour Range stocked & Extended Range
- · Laminex Colour Range

#### | PANEL FINISH OPTIONS

The Compact Laminate Panel Finish is available in:

- Suede (Standard)
- Gloss
- · Decorative Laminates
- · Anti Finger Print