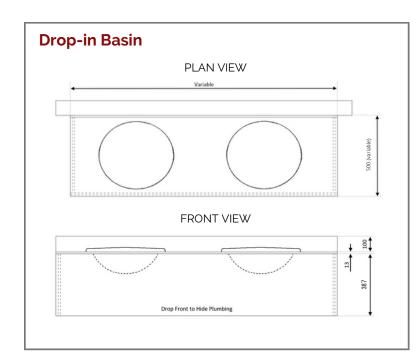

#### | DIMENSION DETAILS

The DuraMac Vanities Standard Dimensions are:

- · Length Customised for every project
- · Depth 500mm
- · Drop Down 387mm
- · Up-stand 100mm
- Note: All sizes can be customised on each project

#### Basins:

- · Top Mounted Square or Round
- · Under Mounted Square or Round