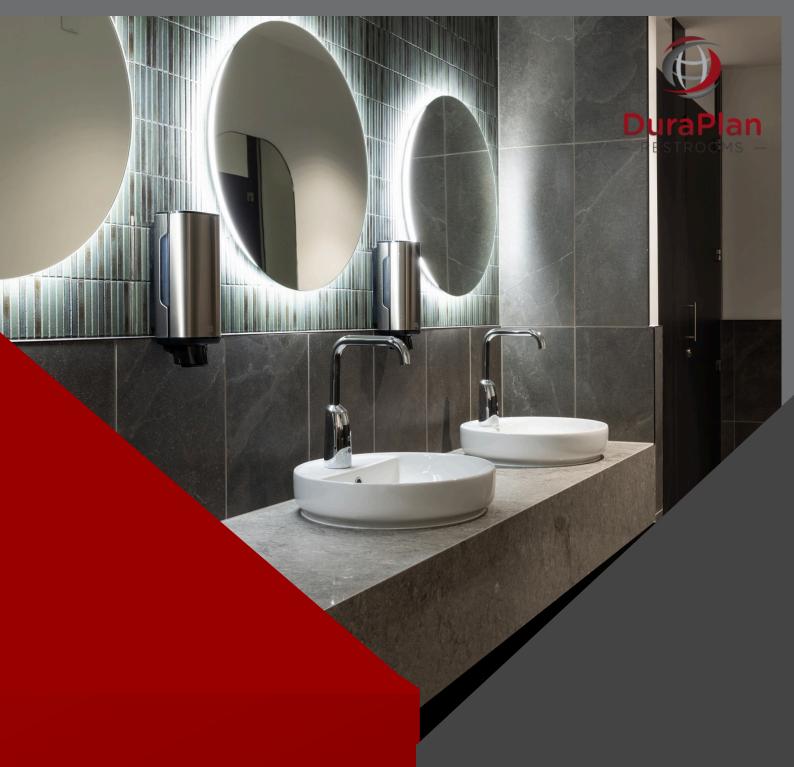

# **Duramac Vanities**

Waterproof and durable, the Dura-Mac is the tough solution for your projects

09 972 7682 sales@duraplan.co.nz www.duraplan.co.nz

# Resistant to : Impact, Moisture, Wear & Graffiti

#### | SYSTEM INFORMATION

- 13mm compact laminate panels which are anti-bacterial, impact, moisture, wear and graffiti resistant, easy to clean/keep clean and have a 10-year panel integrity
- · Durable and long lasting
- · Concealed Fixings
- Top Mounted hand basins or undermount basin options
- Solid grade compact laminate tops and underunit panels
- · Wide Range of colour options
- · Easy to clean and maintain
- · Duralam compact colours matching cubicles