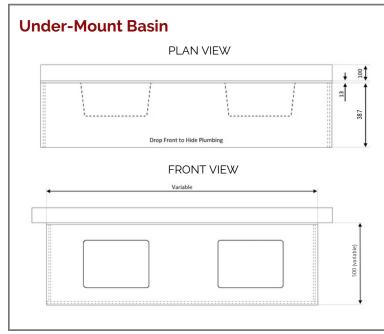

#### | DIMENSION DETAILS

The DuraMac Vanities Standard Dimensions are:

- · Length Customised for every project
- · Depth 500mm
- · Drop Down 387mm
- · Up-stand 100mm
- Note: All sizes can be customised on each project

#### Basins:

- · Top Mounted Square or Round
- · Under Mounted Square or Round