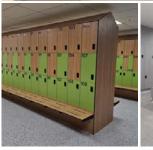

#### **ILOCKER OPTIONS**

The Durasafe Locker Range is customised to suit the customers requirements. This range is available from 1-5 Tiers along with the Z Tier design

#### | DIMENSION DETAILS

The Durasafe Lockers dimensions are suited to customer needs:

- Height Varies per customer requirement
- · Depth varies per customer requirement
- Door Configuration varies per customer requirements