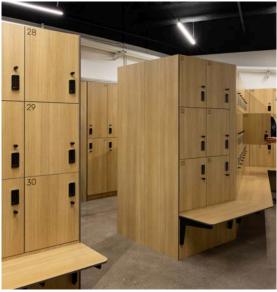

#### **ILOCKER OPTIONS**

The Durasafe Locker Range is customised to suit the customers requirements. This range is available from 1-5 Tiers along with the Z Tier design

#### | DIMENSION DETAILS

The Durasafe Lockers dimensions are suited to customer needs:

- Height Varies per customer requirement
- · Depth varies per customer requirement
- Door Configuration varies per customer requirements