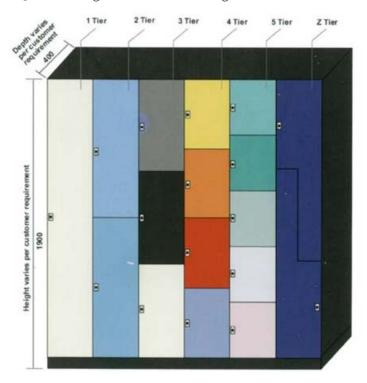

#### **ILOCKER OPTIONS**

The Durasafe Locker Range is customised to suit the customers requirements. This range is available from 1-5 Tiers along with the Z Tier design

#### | DIMENSION DETAILS

The Durasafe Lockers dimensions are suited to customer needs:

- Height Varies per customer requirement
- · Depth varies per customer requirement
- Door Configuration varies per customer requirements