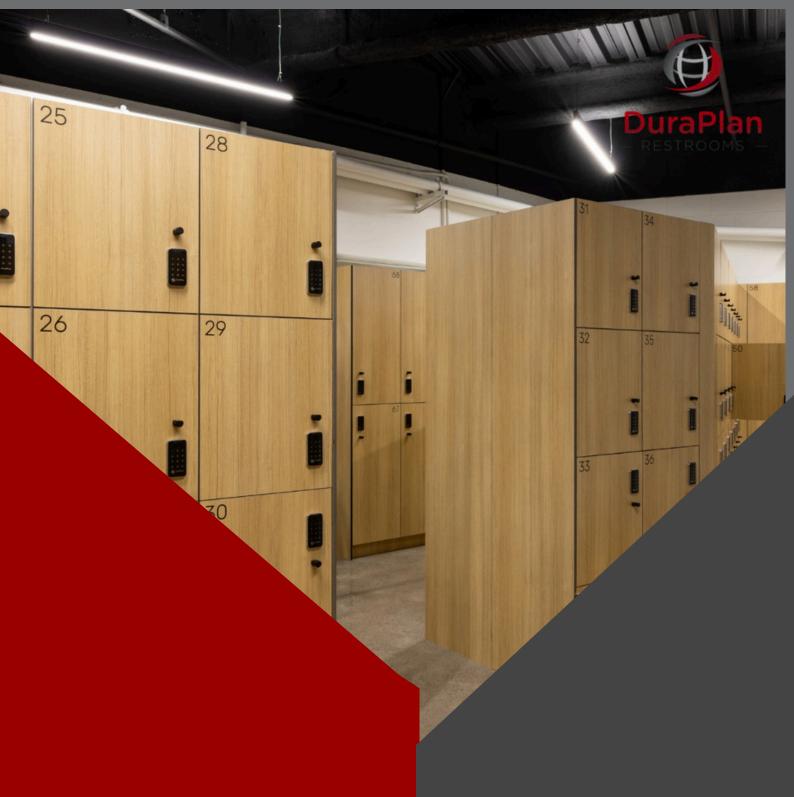

# **Durasafe Lockers**

The premium locker solution for securing personal belongings.

09 972 7682 sales@duraplan.co.nz www.duraplan.co.nz Durasafe – Our Durasafe Lockers are the ideal storage solution for the safe keeping of personal belongings. The Durasafe Locker range provide robust and flexible solutions which are suitable for all wet and dry environments and are able withstand the demands of heavy usage.

Not only do these lockers provide secure personal storage, but they are also a highly effective solution for saving space where it is so often at a premium. With the combination of 13mm compact laminate and the all supplied accessories such as locks, kick boards, hanging rods and ventilation options these lockers are designed and built as tough systems. They are highly durable and water resistant which hold the all-important attractive appearances that are easy to maintain.

### | SPECIAL FEATURES

DuraSafe washroom lockers feature clean contemporary designs that can be easily configured to fit an organisation's existing facility or to represent a company's brand. The surface is also designed to match most communal spaces, meaning you're investing in a fixture that looks good with the rest of your interiors. They are made of high-grade materials and quality hardware to withstand heavy use in demanding environments.

- Solid-grade laminate doors
- Impact and moisture resistant
- · Wide range of colours available
- Wide range of configurations and lock options
- Ventilation & hanging rod options
- · Powder-coated aluminium trims
- Radius edging with rounded corners
- · Easy to maintain