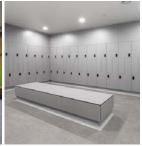

# **Durasafe Lockers**

The premium locker solution for securing personal belongings.

09 972 7682 sales@duraplan.co.nz www.duraplan.co.nz Durasafe – Our Durasafe Lockers are the ideal storage solution for the safe keeping of personal belongings. The Durasafe Locker range provide robust and flexible solutions which are suitable for all wet and dry environments and are able withstand the demands of heavy usage.

Not only do these lockers provide secure personal storage, but they are also a highly effective solution for saving space where it is so often at a premium. With the combination of 13mm compact laminate and the all supplied accessories such as locks, kick boards, hanging rods and ventilation options these lockers are designed and built as tough systems. They are highly durable and water resistant which hold the all-important attractive appearances that are easy to maintain.

#### I RECOMMENDED APPLICATIONS

- Schools/Education Centres
- Sports/Recreation & Aquatic Centres
- · Changing Rooms & Club Rooms
- Public Amenities & Community Centres
  Commercial Bathrooms
- Corporate Offices & Hotels