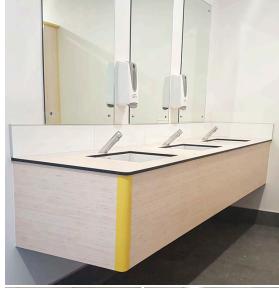

#### **| VANITY OPTIONS**

- DuraMac vanities are made per the customers requirements therefore different configurations are available
- Semi recessed or recessed hand basins or undermount basin options
- Customized restroom layouts
- · Wide range of panel colours

#### | DURAMAC COLOURS

Duraplan offers a wide range of available colour options for our DuraMac Vanities.

DURAPLAN.CO.NZ 02