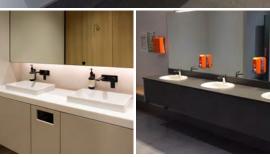

#### **| VANITY OPTIONS**

- DuraMac vanities are made per the customers requirements therefore different configurations are available
- Semi recessed or recessed hand basins or undermount basin options
- Customized restroom layouts
- · Wide range of panel colours

#### | DURAMAC COLOURS

Duraplan offers a wide range of available colour options for our DuraMac Vanities.

DURAPLAN.CO.NZ 02