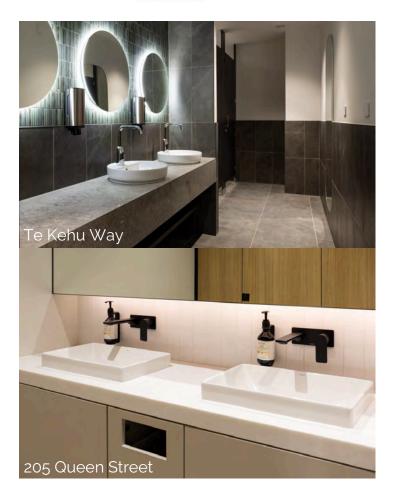

#### **| VANITY OPTIONS**

- DuraMac vanities are made per the customers requirements therefore different configurations are available
- Semi recessed or recessed hand basins or undermount basin options
- Customized restroom layouts
- · Wide range of panel colours

#### | RECOMMENDED APPLICATIONS

- Schools / Education Centres
- Sports / Recreational Centres
- Changing Rooms
- Club Rooms
- Aquatic Centres
- · Public Amenities
- Community Centres
- Commercial Bathrooms
- Hotels