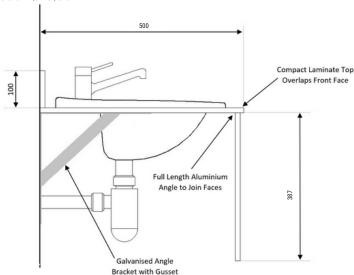

#### | DIMENSION DETAILS

#### The Dura-Mac Vanities Standard Dimensions are:

- · Length Customised for every project
- · Depth 500mm
- · Drop Down 387mm
- Up-stand 100mm
- Note: All sizes can be customised on each project