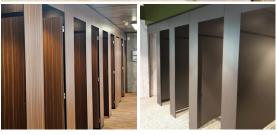

# **Altitude Range**

Full Height partitioning for complete privacy.

09 972 7682 sales@duraplan.co.nz www.duraplan.co.nz The Altitude Range is the ideal solution for total privacy and robust construction. Through the use of 13mm compact laminate panels, specifically designed aluminium components and brushed stainless hardware - this is a complete full height floor-to-ceiling partitioning system built to last the test of time.

This system includes a range of flexible configuration and design options which can easily be manipulated for any specific full-height design requirements. Suitable for any restroom facilities where complete privacy is required. This system is constructed to provide a long-lasting and hardwearing full height cubicle partitioning system.

## I SPECIAL FEATURES

- 13mm Compact Laminate Panels
- · Full height; floor ceiling
- · Flexible design and configurations
- · Full length aluminium channels at wall junctions
- · Hardware: High quality & robust brushed stainless
- Special rebated edging to doors & pilasters for total privacy