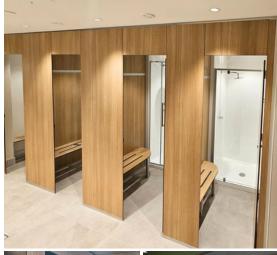

### | DIMENSION DETAILS

Duraplan Cubicle Partitions are customised to fit your measurements, depths and widths can be varied to suit. The Altitude Range standard dimensions are:

- · Height customised for specific project requirements
- · Depth 1600mm-1830mm
- Standard Cubicle Doors are 600mm
- Open-in door option is recommended for standard cubicles
- Accessible / Disabled Cubicles:
  - 1900 x 1600mm (Toilet & Basin)
  - 2100 x 1900mm (Toilet, Shower & Basin)
  - 788 mm Doors Swing Hinge or sliding doors

#### I COLOURS & OPTIONS

- · Shower Seats and shelving
- Privacy and modesty screens customized to your colour choice
- Customized restroom layouts
- · Wide range of panel colours
- Duraplan offers a wide range of colour options for our Panels and our Aluminium Extrusions.