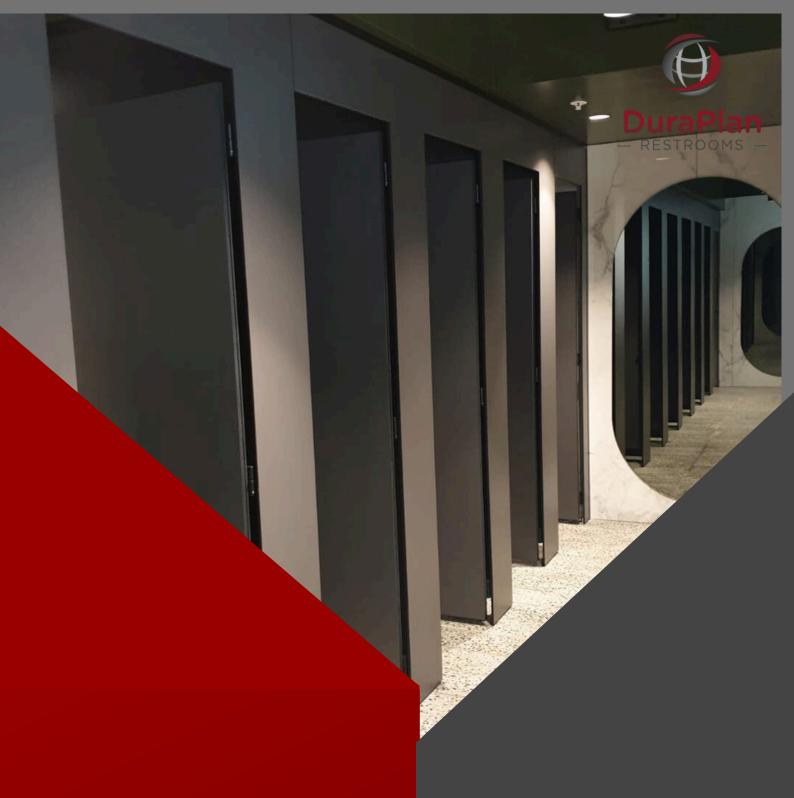

# **Altitude Range**

Full Height partitioning for complete privacy.

09 972 7682 sales@duraplan.co.nz www.duraplan.co.nz The Altitude Range is the ideal solution for total privacy and robust construction. Through the use of 13mm compact laminate panels, specifically designed aluminium components and brushed stainless hardware - this is a complete full height floor-to-ceiling partitioning system built to last the test of time.

This system includes a range of flexible configuration and design options which can easily be manipulated for any specific full-height design requirements. Suitable for any restroom facilities where complete privacy is required. This system is constructed to provide a long-lasting and hardwearing full height cubicle partitioning system.

## I SPECIAL FEATURES

- 13mm Compact Laminate Panels
- · Full height; floor ceiling
- · Flexible design and configurations
- · Full length aluminium channels at wall junctions
- · Hardware: High quality & robust brushed stainless
- Special rebated edging to doors & pilasters for total privacy