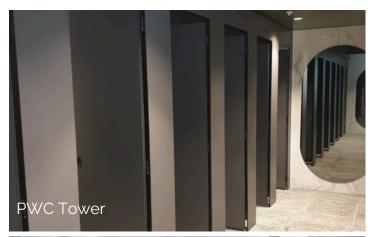

# **Altitude Range**

Full Height partitioning for complete privacy.

09 972 7682 sales@duraplan.co.nz www.duraplan.co.nz The Altitude Range is the ideal solution for total privacy and robust construction. Through the use of 13mm compact laminate panels, specifically designed aluminium components and brushed stainless hardware - this is a complete full height floor-to-ceiling partitioning system built to last the test of time.

This system includes a range of flexible configuration and design options which can easily be manipulated for any specific full-height design requirements. Suitable for any restroom facilities where complete privacy is required. This system is constructed to provide a long-lasting and hardwearing full height cubicle partitioning system.

## I SPECIAL FEATURES

- 13mm Compact Laminate Panels
- · Full height; floor ceiling
- · Flexible design and configurations
- · Full length aluminium channels at wall junctions
- · Hardware: High quality & robust brushed stainless
- Special rebated edging to doors & pilasters for total privacy