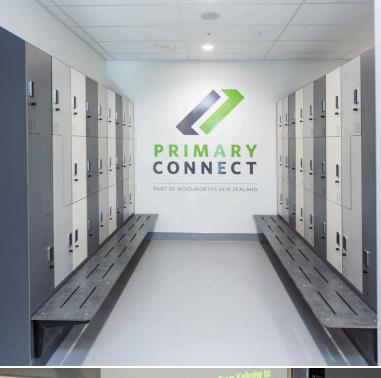

## **KEY STATS**

6 x Toilet Cubicle Partitions 32m of Bench Seating 36 x Lockers

LOCATION: Christchurch OWNER: Woolworths BUILDERS: Watts & Hughes Group

## PRODUCTS

| Toilet Cubicle Partitioning -'Urban Flush Front Range'
| Lockers - 'DuraSafe Range'
| Bench Seating - 'DuraLine Range' The \$60mil Woolworths Fresh Distribution Centre is located in the Tawhiri Industrial Park which adjoins the Izone Business Hub in Rolleston just outside of Christchurch. This development provides the Countdown network with an 11,500 square meter purpose-built distribution facility for its fresh and perishable product lines. This architecturally designed building has a number of sustainability features including, rain water harvesting, energy efficient lighting and controls together with added provision for solar panels to be installed at later stage.

Duraplan worked closely with Watts & Hughes Group to supply and install Toilet Cubicle Partitions, Lockers, and Bench Seating in this state-of-the-art facility.

Products that are essential to have and products that bring a little joy to our lives.