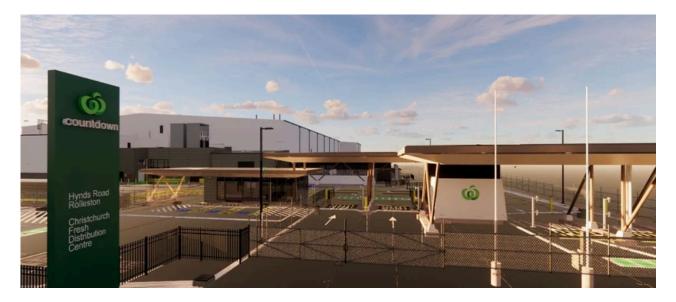

## Woolworths Christchurch FDC COMMERCIAL

## PRODUCTS

| Toilet Cubicle Partitioning -'Urban Flush Front Range'
| Lockers - 'DuraSafe Range'
| Bench Seating - 'DuraLine Range' The \$60mil Woolworths Fresh Distribution Centre is located in the Tawhiri Industrial Park which adjoins the Izone Business Hub in Rolleston just outside of Christchurch. This development provides the Countdown network with an 11,500 square meter purpose-built distribution facility for its fresh and perishable product lines. This architecturally designed building has a number of sustainability features including, rain water harvesting, energy efficient lighting and controls together with added provision for solar panels to be installed at later stage.