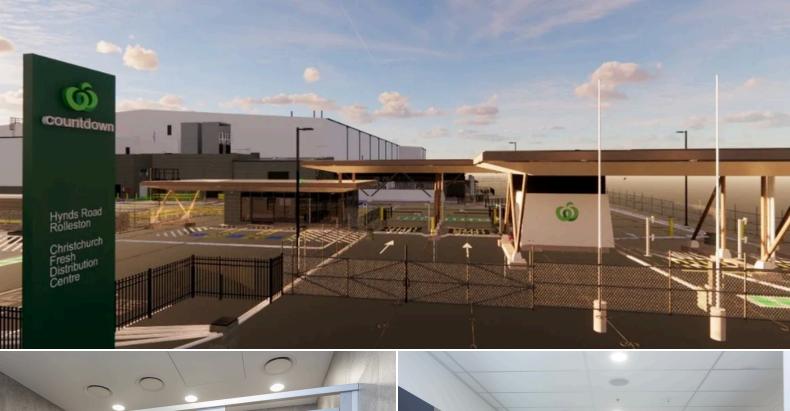

## Woolworths Christchurch FDC COMMERCIAL

## PRODUCTS

| Toilet Cubicle Partitioning -'Urban Flush Front Range'
| Lockers - 'DuraSafe Range'
| Bench Seating - 'DuraLine Range' The \$60mil Woolworths Fresh Distribution Centre is located in the Tawhiri Industrial Park which adjoins the Izone Business Hub in Rolleston just outside of Christchurch. This development provides the Countdown network with an 11,500 square meter purpose-built distribution facility for its fresh and perishable product lines. This architecturally designed building has a number of sustainability features including, rain water harvesting, energy efficient lighting and controls together with added provision for solar panels to be installed at later stage.