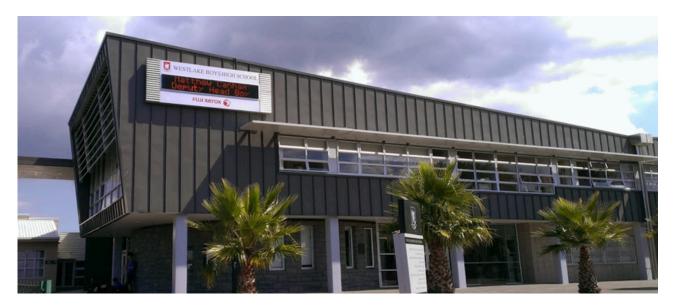

## Westlake Boys High School EDUCATION

## KEY STATS

23 x Toilet Cubicle Partitions ... square metres of Wall Panelling

LOCATION: Forest Hill, Auckland OWNER: Westlake Boys High School BUILDERS: Shakthi Construction

## PRODUCTS

- | Toilet Cubicle Partitioning 'Altitude Range'
- | Wall Panelling 'DuraLam Range'

Westlake Boys High School is one of Auckland's top tier private high schools, with state of the art facilities and excellent academic results. Duraplan Systems enjoyed designing and installing beautiful and long-lasting bathroom facilities to the school, giving the students a great restroom experience and helping them reach their full potential.