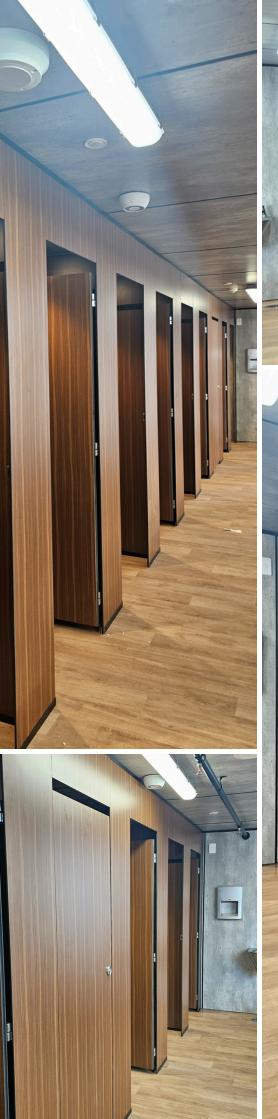

## KEY STATS

23 x Toilet Cubicle Partitions ... square metres of Wall Panelling

LOCATION: Forest Hill, Auckland OWNER: Westlake Boys High School BUILDERS: Shakthi Construction

## PRODUCTS

- | Toilet Cubicle Partitioning 'Altitude Range'
- | Wall Panelling 'DuraLam Range'

Westlake Boys High School is one of Auckland's top tier private high schools, with state of the art facilities and excellent academic results. Duraplan Systems enjoyed designing and installing beautiful and long-lasting bathroom facilities to the school, giving the students a great restroom experience and helping them reach their full potential.

Working alongside Shakthi Construction, the Duraplan team enjoyed supplying and installing the Cubicle Partitioning in our 'Altitude Range' for Westlake Boys High School.