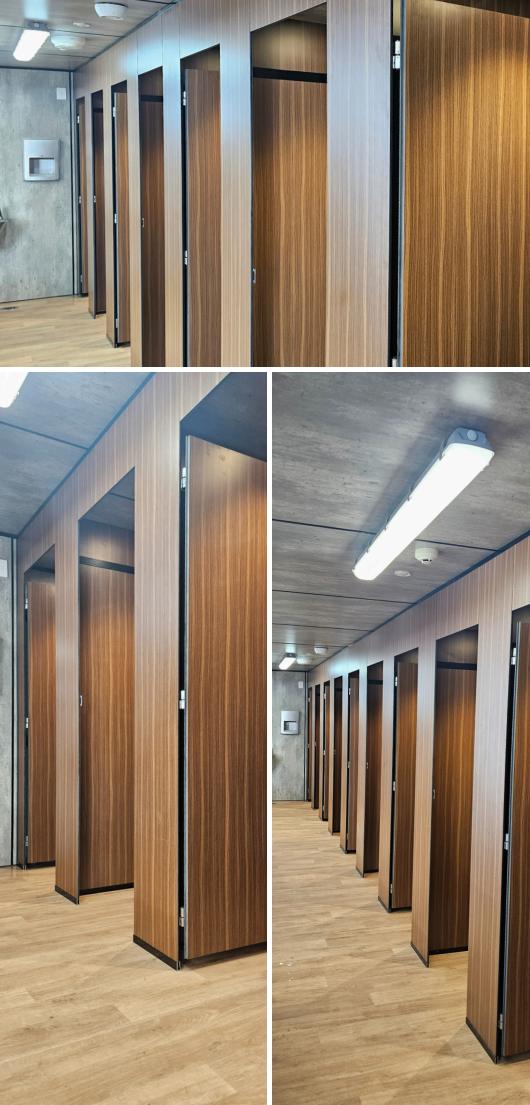

## KEY STATS

23 x Toilet Cubicle Partitions ... square metres of Wall Panelling

LOCATION: Forest Hill, Auckland OWNER: Westlake Boys High School BUILDERS: Shakthi Construction

## PRODUCTS

- | Toilet Cubicle Partitioning 'Altitude Range'
- | Wall Panelling 'DuraLam Range'

Westlake Boys High School is one of Auckland's top tier private high schools, with state of the art facilities and excellent academic results. Duraplan Systems enjoyed designing and installing beautiful and long-lasting bathroom facilities to the school, giving the students a great restroom experience and helping them reach their full potential.

Working alongside Shakthi Construction, the Duraplan team enjoyed supplying and installing the Cubicle Partitioning in our 'Altitude Range' for Westlake Boys High School.