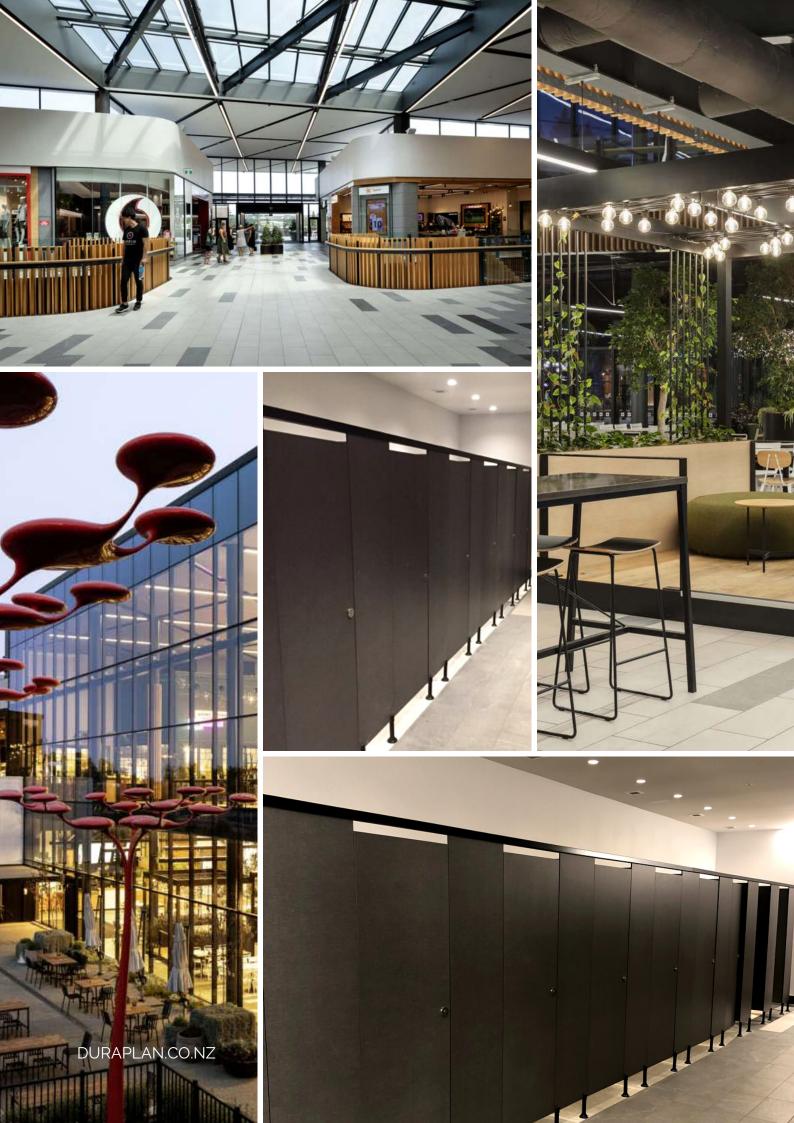

## **KEY STATS**

31 x Toilet Cubicle Partitions 5 x Privacy Screens 2.5 Days Installation

LOCATION: Tauranga
OWNER: Tauranga Crossings
BUILDERS: Hawkins Construction Ltd
ARCHITECTS: Warren & Mahoney
Architects

## **PRODUCTS**

| Toilet Cubicle Partitions - 'Urban Flush Front Range'

13mm Compact Laminate Panels

| Black Finish aluminium & pedestals

Tauranga Crossing is the newest regional shopping centre of over 35,000m<sup>2</sup>. Design with a open-air appeal and sense of community, the centre creates a uplifting retail experience and unique destination for the Bay of Plenty region.

Duraplan were pleased to be involved in the completion of this outstanding design. Duraplan supplied and installed the cubicle partitioning throughout the restrooms in this shopping centre.