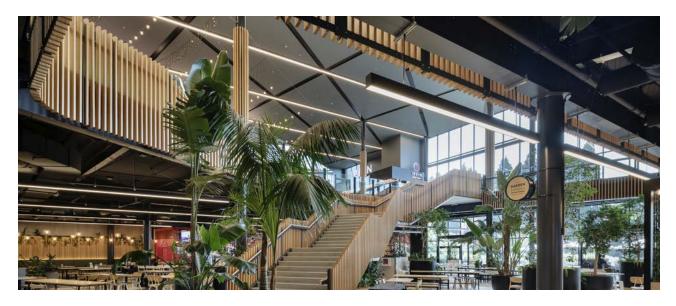

## **PRODUCTS**

| Toilet Cubicle Partitions - 'Urban Flush Front Range'

13mm Compact Laminate Panels

| Black Finish aluminium & pedestals

Tauranga Crossing is the newest regional shopping centre of over 35,000m<sup>2</sup>. Design with a open-air appeal and sense of community, the centre creates a uplifting retail experience and unique destination for the Bay of Plenty region.

Duraplan were pleased to be involved in the completion of this outstanding design. Duraplan supplied and installed the cubicle partitioning throughout the restrooms in this shopping centre.