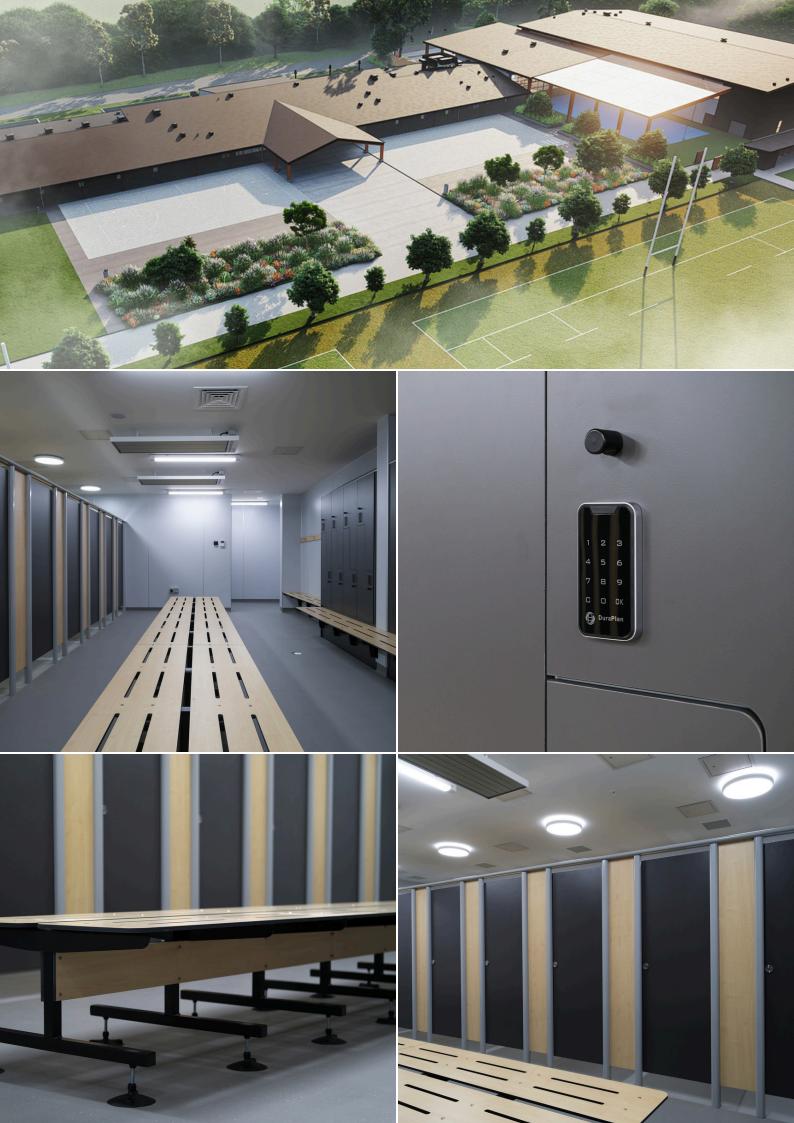

## **KEY STATS**

8 x Toilet Cubicle Partitions
12 x Shower Cubicle Partitions
83m of Bench Seating
92 x Cubbies
57m of Coat Hook Rails
208m2 of 6mm Compact Laminate Wall
Linings

LOCATION: Palmerston North OWNER: Manukura School BUILDERS:Maycroft Construction

## **PRODUCTS**

| Toilet and Shower Cubicle Partitioning -'Urban Flush Front Range'| Bench Seating - 'DuraLine Range'

| Locker Cubbies - 'DuraSafe Range'

Manukura School is a top tier school achieving outstanding academic results.

Manukura School asked Duraplan to assist with upgrading their restrooms, including toilet partitioning, shower partitioning, bench seating, lockers, and wall lining.

Duraplan worked closely with Jeff King Building to manufacture and install toilet and shower partitioning in the Urban Range, Bench Seating in the DuraLine Range, and Lockers in the DuraSafe Range.