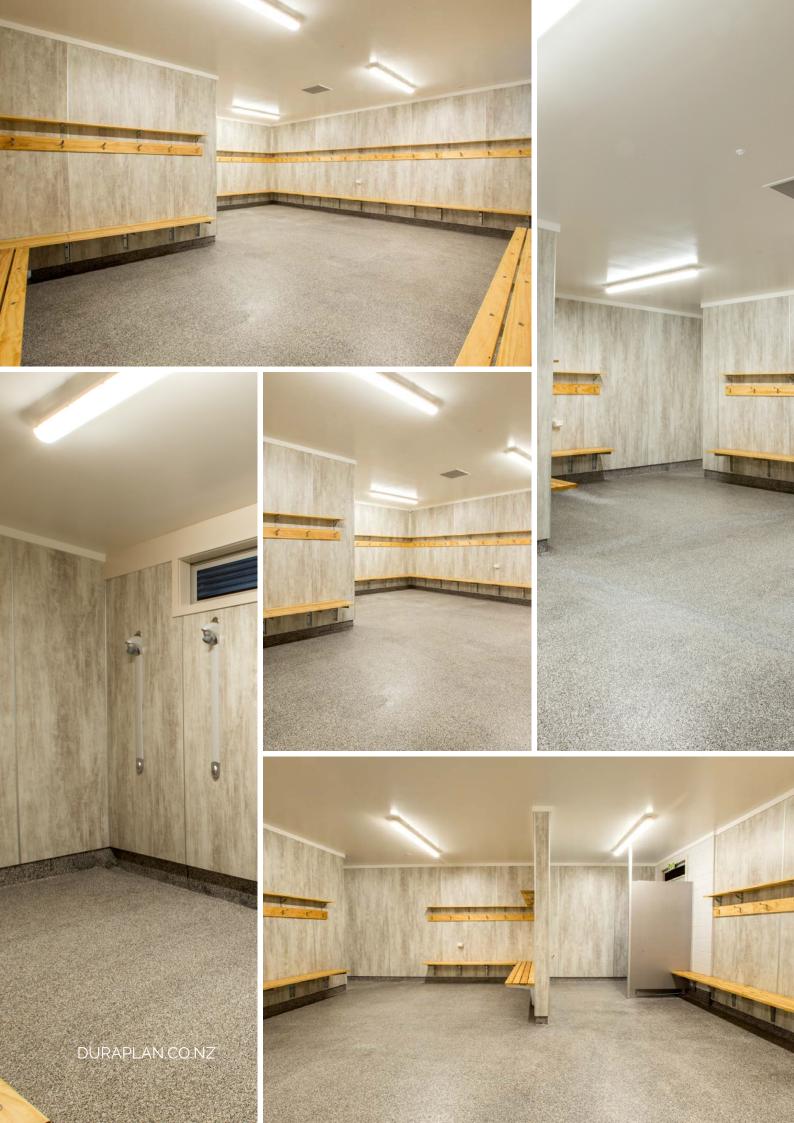

## **PRODUCTS**

- | Toilet & Shower Cubicle Partitions -Urban Flush Front Range
- | Duralam 6mm Compact Laminate Wall Panelling
- | Duraline Bench Seating & Shelving

Duraplan enjoyed working with ARCO Group on the Design & Build of the new multipurpose room facility in Dargaville for Sports Northland.

Incorporating four large changing rooms, public toilets and storage facilities, Duraplan were pleased to be involved in the completion of this successful project. Duraplan supplied & installed the cubicle partitioning, wall panelling & bench seating