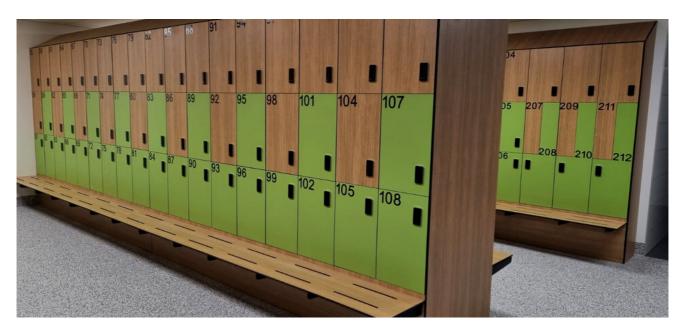

## **KEY STATS**

83 x Locker Units Digital Locks Included 16mm MDF Carcass 13mm Compact Laminate Doors

LOCATION: Auckland OWNER: Foodstuffs

**BUILDERS: Macrennie Commercial** 

ARCHITECT: Woodhams Meikle Zhan Architects

## **PRODUCTS**

| Durasafe Lockers

This new fresh produce distribution centre includes a 2ha indoor floor area which will centralise Countdown's fresh product operations throughout Auckland. The Duraplan Team suppied & install the Durasafe lockers and Duraline bench seating solutions throughout this project.

Working alongside Macrennie Commercial Duraplan were pleased to supply & install the Lockers throughout this new facility.