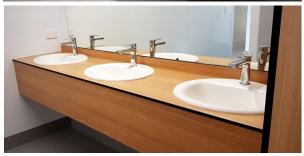

- · Resistance too: Impact, Moisture, Wear & Graffiti
- 6mm & 3mm Compact Laminate Panels made from thermosetting resins to IS EN 438-4
- Antibacterial certified to JIS Z 2801:2000 -Antibacterial Properties that actively destroy 99% of all common bacteria's
- · Fire protection NZBC C/AS2 AS7
- Duralam Compact Laminate Panels are sourced from an ISO 9001, ISO 14001 and OHSAS 18001 approved and FSC certified company
- We offer a 10 year guarantee on panel integrity
- Duralam Compact Laminate Panels are certified for low chemical emissions and are all Greenquard certified

#### I ALUMINIUM INFORMATION

- CORNER RETURN: silver anodised or powder coated
- Aluminium Colour Options:
  - · Silver Anodised (Standard)
  - Black Anodised
  - Powder Coated (any colour from the Dulux Range)











### | PANEL COLOUR OPTIONS

The DuraMac Vanities are available in:

- DuraLam Panel Colour Range stocked & Extended Range
- · Laminex Colour Range

#### | PANEL FINISH OPTIONS

The Compact Laminate Panel Finish is available in:

- · Suede (Standard)
- Gloss
- · Decorative Laminates
- · Anti Finger Print

#### | WARRANTY DETAILS

Our Standard Warranties are:

- 10 Years on Panel Integrity
- 2 Years on Hardware
- 2 Years on Installation

DURAPLAN.CO.NZ 02

## Resistant to : Impact, Moisture, Wear & Graffiti





Please contact us for Colour Samples or for further Duramac Vanity information:

+64 9 972 7682

| sales@duraplan.co.nz

WWW.DURAPLAN.CO.NZ

#### | DIMENSION DETAILS

The DuraMac Vanities Standard Dimensions are:

- · Length Customised for every project
- Width 400mm
- · Drop Down