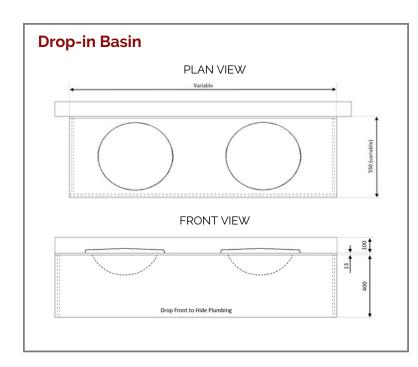

#### | DIMENSION DETAILS

The DuraMac Vanities Standard Dimensions are:

- · Length Customised for every project
- Width 400mm
- · Drop Down 300mm
- · Up-stand 100mm
- Note: All sizes can be customised on each project

#### Basins:

- · Top Mounted Square or Round
- Under Mounted Square or Round