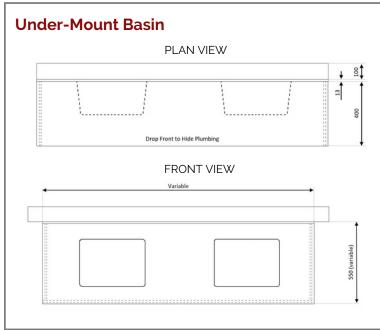

#### | DIMENSION DETAILS

The DuraMac Vanities Standard Dimensions are:

- · Length Customised for every project
- Width 400mm
- · Drop Down 300mm
- · Up-stand 100mm
- Note: All sizes can be customised on each project

#### Basins:

- · Top Mounted Square or Round
- Under Mounted Square or Round