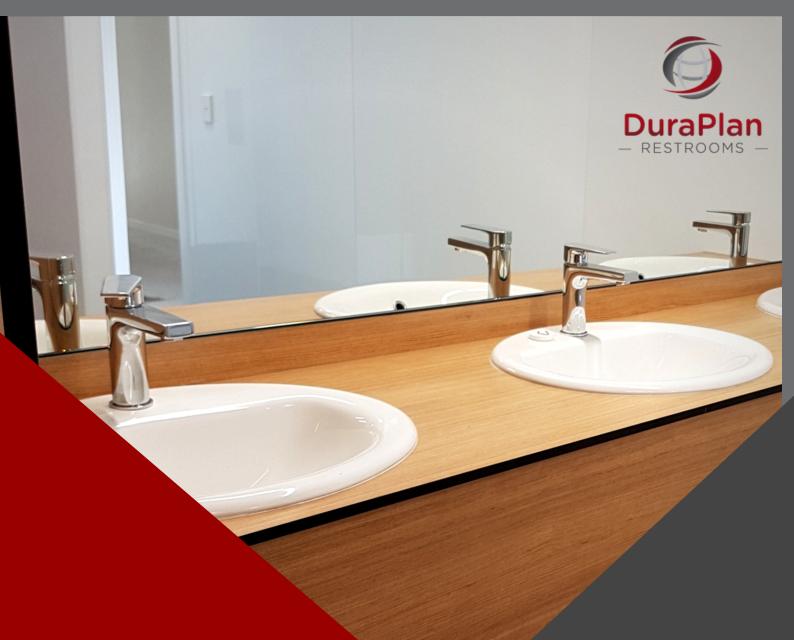

# **Duramac Vanities**

Waterproof and durable, the Dura-Mac is the tough solution for your projects

09 972 7682 sales@duraplan.co.nz www.duraplan.co.nz

#### | SYSTEM INFORMATION

- 13mm compact laminate panels which are anti-bacterial, impact, moisture, wear and graffiti resistant, easy to clean/keep clean and have a 10-year panel integrity
- · Durable and long lasting
- · Concealed Fixings
- Top Mounted hand basins or undermount basin options
- Solid grade compact laminate tops and underunit panels
- · Wide Range of colour options
- · Easy to clean and maintain
- · Duralam compact colours matching cubicles

#### Basins:

- · Top Mounted Square or Round
- Under Mounted Square or Round