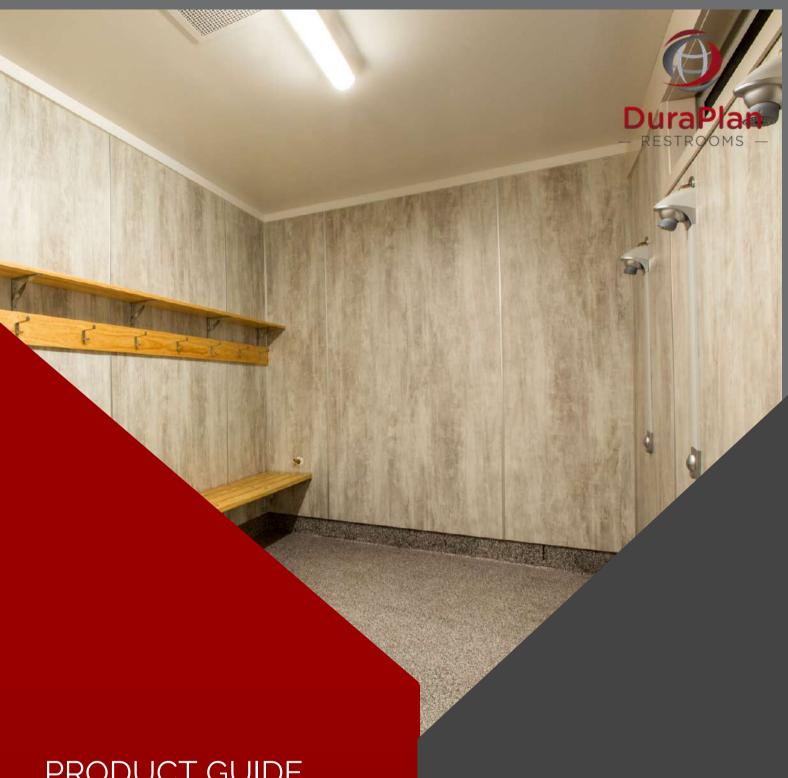

# PRODUCT GUIDE

# **Duralam** Wall Panelling

Panels that are beautiful in appearance and exceptional in performance.

09 972 7682 sales@duraplan.co.nz www.duraplan.co.nz

# Duralam 6mm & 3mm Compact Laminate Wall Panelling

The DuraLam Wall Panelling system has a proven track record of delivering excellence every time. DuraPlan uses 3mm and 6mm compact laminate board, which is an innovative and durable panel made from thermosetting resins, homogeneously reinforced with cellulose fibres and is manufactured under high pressure and temperature. As a consequence, these panels are strong, self-supporting, moisture resistant and durable.