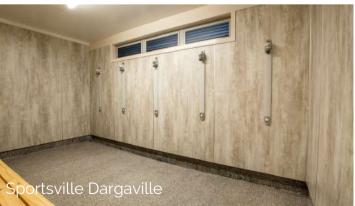

# Duralam 6mm & 3mm Compact Laminate Wall Panelling

The DuraLam Wall Panelling system has a proven track record of delivering excellence every time. DuraPlan uses 3mm and 6mm compact laminate board, which is an innovative and durable panel made from thermosetting resins, homogeneously reinforced with cellulose fibres and is manufactured under high pressure and temperature. As a consequence, these panels are strong, self-supporting, moisture resistant and durable.

# | How does Duralam Wall Panelling perform?

The DuraLam Panels are beautiful in appearance and can take rough treatment. When durability and functionality are a premium, there's no better selection and the range that is backed with a 10 year warranty. The excellent mechanical and physical properties of the DuraLam Panels makes it ideal for use in all public and leisure facilities and for anywhere that's requiring long term, easy to clean and durable linings.

- Public Amenities
- Toilet Blocks
- · Shower Blocks
- Changing Rooms
- Schools / Education Centres
- Sports & Recreation Centres
- Camp Grounds
- · Commercial Kitchens
- High Use & Abuse Areas
- General Interior Linings
- · Health Facilities