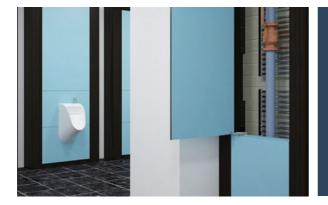

#### TOILET

- Suits Back to Wall
- Ideal for in Wall Cisterns
- Easy access for service

### **CUSTOMIZATION OPTIONS**

Suited to fit any brand of sanitary fixtures and plumbing configuration, it also has an easy access system for services and maintenances while concealing all plumbing works. We offer wide choice of finishing options.