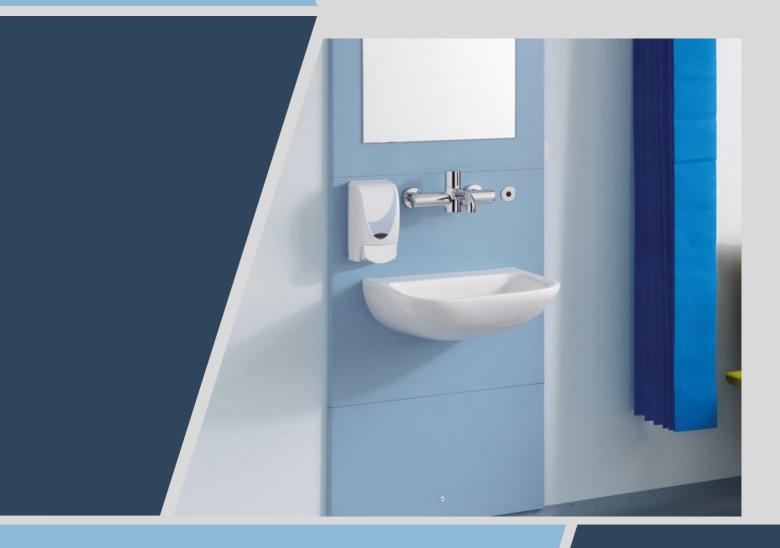

### VANITY

- Rigid Panel Strength
- Easy for Plumbing
- Removable Lower Panel
- Hinging Upper Panel

# INFECTION CONTROL

DIPS is a system made from 13mm compact laminate panels, designed to connect and conceal healthcare services at the patient's location. Being a pre-fabricated system, these service panels speed up patient room downtime, while providing super fast assembly & reconfiguration for adapting to the needs in a rapidly evolving environment. DIPS not only promotes the patient recovery process but provides a flexible and robust material, a balance of style, comfort and top-grade finishing.

### Where healthcare & design connect.

- Considering the source of infection in healthcare facilities, Waterborne Pathogen Proliferation (WPP) occurs through the potable water source into the facility, opportunist pathogens and patient infection.
- As water is a source and vector of infection, we understand it is critical for wet-area fixtures to have strict infection control measures.
- Some high-risk pathogens can exist for a time in a biofilm when the water evaporates.
- Waterborne Healthcare Associated Infections (wHAIs) are significantly reduced by the construction materials and configuration of the panel
- The construction of the D-IPS controls WPP and wHAI's by all exposed surfaces being from solid grade compact laminate.
  - Impermeable will not absorb or harbour wHAI's
  - Anti-microbial meaning any microbes, infection and pathogens including biofilm are actively destroyed when they reside on the compact laminate panel
  - Smooth, solid surface easy to clean, and resistant to antibacterial chemicals
  - 2mm flash-gaps between panels, minimizing the risk of water pooling between panels