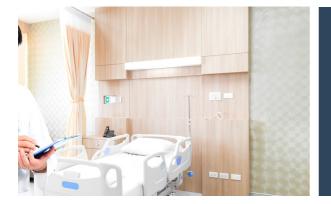

### BED HEAD

- Customizable for gas/power/ nurse call points
- No exposed MDF edges
- High Impact resistance

# INFECTION CONTROL

DIPS is a system made from 13mm compact laminate panels, designed to connect and conceal healthcare services at the patient's location. Being a pre-fabricated system, these service panels speed up patient room downtime, while providing super fast assembly & reconfiguration for adapting to the needs in a rapidly evolving environment. DIPS not only promotes the patient recovery process but provides a flexible and robust material, a balance of style, comfort and top-grade finishing.