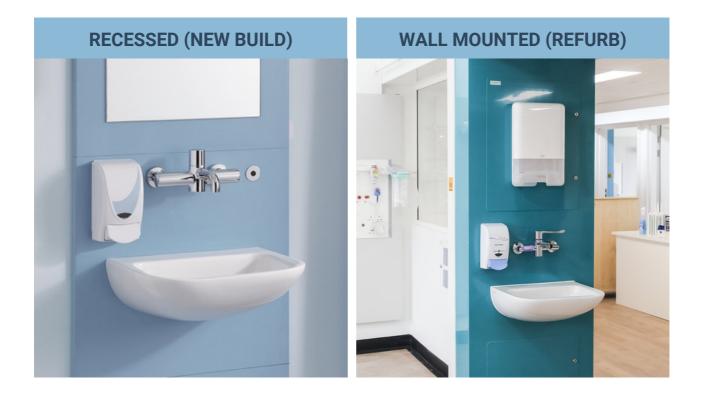

### VANITY

- Rigid Panel Strength
- Easy for Plumbing
- Removable Lower Panel
- Hinging Upper Panel

#### TOILET

- Suits Back to Wall
- Ideal for in Wall Cisterns
- Easy access for service

### BED HEAD

- Customizable for gas/power/ nurse call points
- No exposed MDF edges
- High Impact resistance

## CONFIGURATIONS

Available in different configurations and sectors, D-IPS is suitable for every type of wet or dry environment, allowing you to specify the most appropriate panel option to meet the site requirements and your budget.