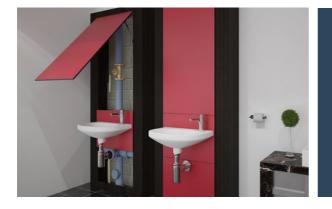

### VANITY

- Rigid Panel Strength
- Easy for Plumbing
- Removable Lower Panel
- Hinging Upper Panel

### **CUSTOMIZATION OPTIONS**

Suited to fit any brand of sanitary fixtures and plumbing configuration, it also has an easy access system for services and maintenances while concealing all plumbing works. We offer wide choice of finishing options.