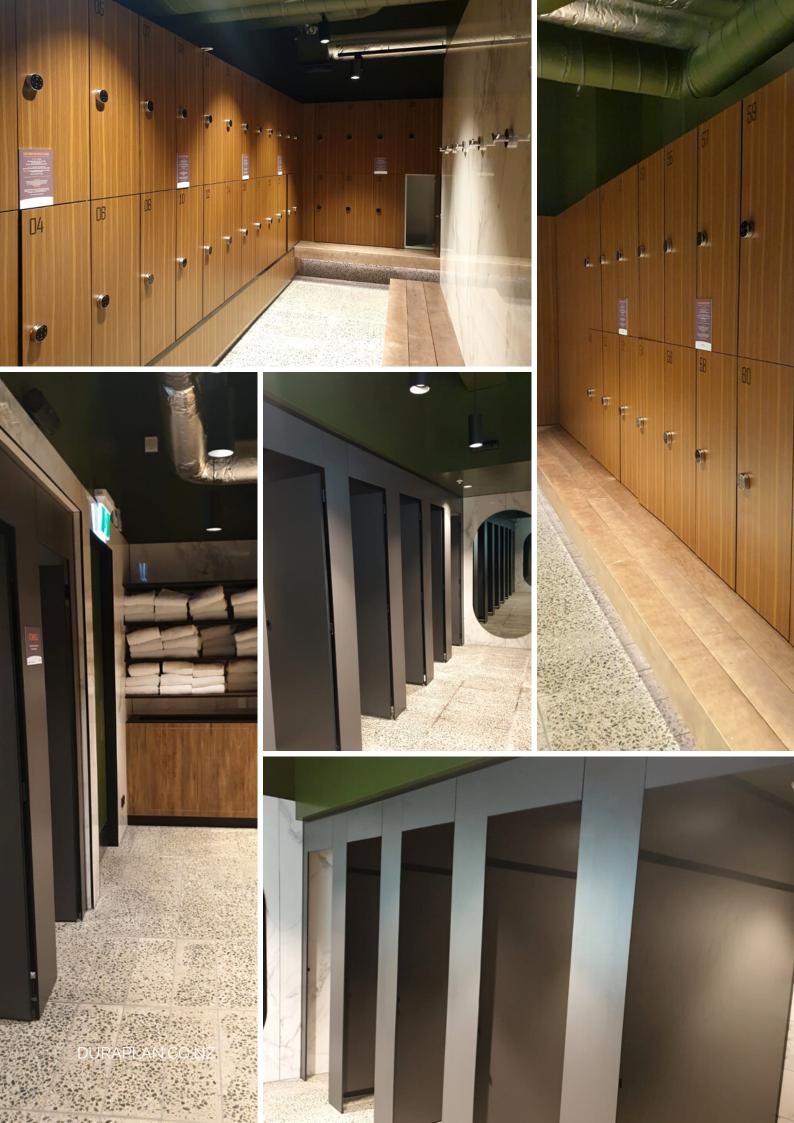

## **KEY STATS**

24 x Toilet Cubicle Partitions 96 x 2-Tier Locker Units with Digital Lock

LOCATION: Auckland

**OWNER: PWC** 

BUILDERS: Savory Construction ARCHITECTS: Warren & Mahoney

## **PRODUCTS**

| Toilet Cubicle Partitioning - 'Altitude Range - Full Height'

| Locker Units in the 'Durasafe Range'

PWC on 188 Quay Street is widely considered to be one of New Zealand's best premium commercial buildings, located at the foot of Auckland's CBD with uninterrupted views of the Waitemata Harbour

Duraplan Systems Ltd enjoyed working with Savory Construction &Warren & Mahoney on the completion of the End-of-Trip facilities for the PWC Tower Wellness Suites project - Auckland's premium waterfront position!