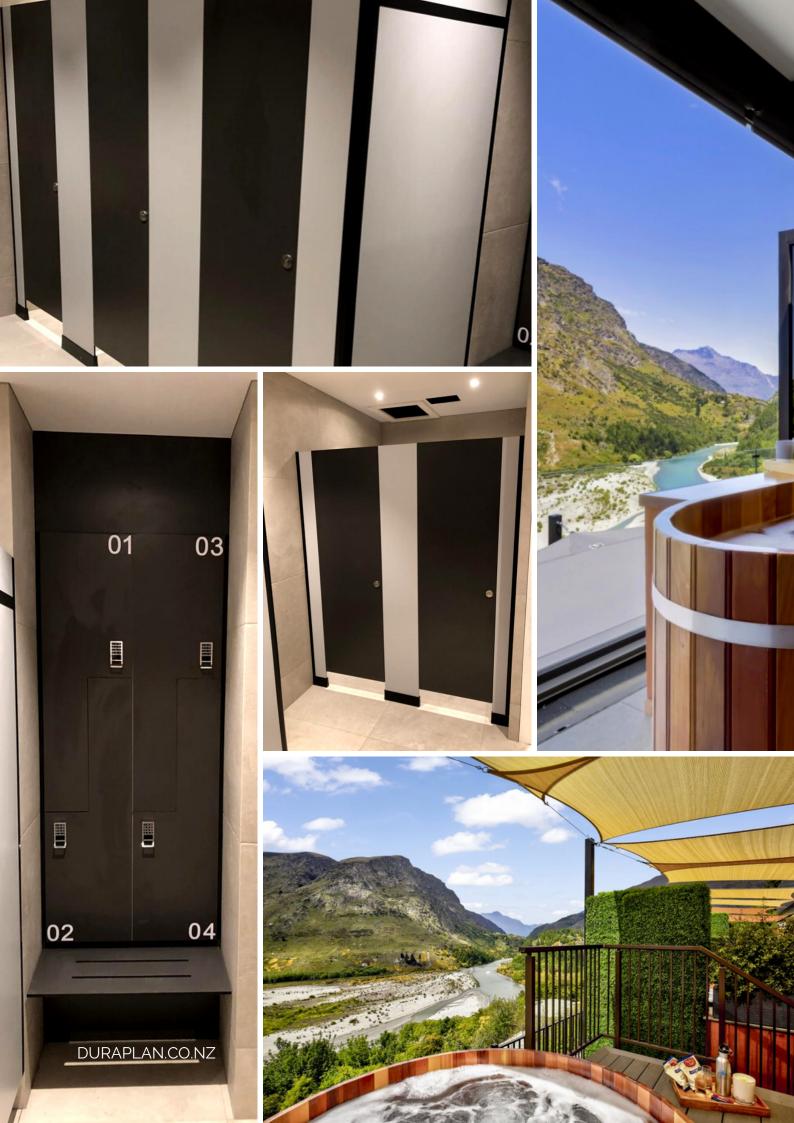

## **KEY STATS**

10 x Toilet/Shower Cubicle Partitions16 x Z Double Tier Locker Units6 x Shower Cubicle Seats4 x Changing Room Bench Seats

LOCATION: Queenstown
OWNER: Onsen Hot Pools Ltd
BUILDERS: Cook Brothers Construction

## **PRODUCTS**

| Toilet & Shower Cubicle Partitions -City Trim Range| Lockers in the Durasafe Range| Compact Laminate Bench Seating Situated in an incredibly scenic location overlooking arguably the most beautiful section of the Shotover river, Onsen Pools is a unique project completed with a high-end fit-out incorporating several special finishes

The Onsen Hot Pools site involved a two-story extension which effectively tripled the size of their current facility! The Duraplan team enjoyed supplying and installing the cubicle partitioning, lockers & bench seating throughout the facility.