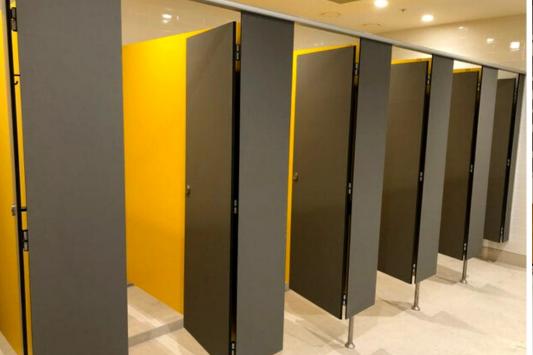

## **KEY STATS**

4 x Toilet Cubicle Partitions
2 x Accessible Toilet Cubicles
12 x Shower Cubicle Partitions
28 x 3-door Locker Units with the Metra
Locker Management System, and a Shoe
Cubby Below

## PRODUCTS

- Toilet & Shower Cubicle Partitions 'Urban Flush Front Range' using 13mm
   Compact Laminate Panels
- | Durasafe 3-Door Locker Units
- | Duralam Anti Fingerprint board for the doors & fronts