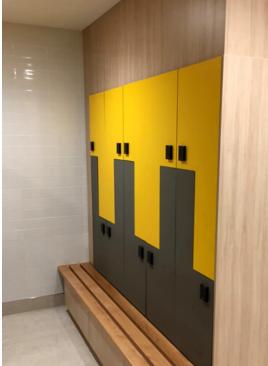

## **KEY STATS**

4 x Toilet Cubicle Partitions
2 x Accessible Toilet Cubicles
12 x Shower Cubicle Partitions
28 x 3-door Locker Units with the Metra
Locker Management System, and a Shoe
Cubby Below

## PRODUCTS

- Toilet & Shower Cubicle Partitions 'Urban Flush Front Range' using 13mm
   Compact Laminate Panels
- | Durasafe 3-Door Locker Units
- | Duralam Anti Fingerprint board for the doors & fronts