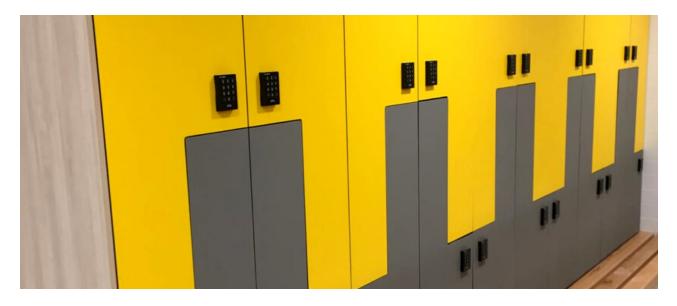

## **KEY STATS**

4 x Toilet Cubicle Partitions
2 x Accessible Toilet Cubicles
12 x Shower Cubicle Partitions
28 x 3-door Locker Units with the Metra
Locker Management System, and a Shoe
Cubby Below

## PRODUCTS

- Toilet & Shower Cubicle Partitions 'Urban Flush Front Range' using 13mm
   Compact Laminate Panels
- | Durasafe 3-Door Locker Units
- | Duralam Anti Fingerprint board for the doors & fronts