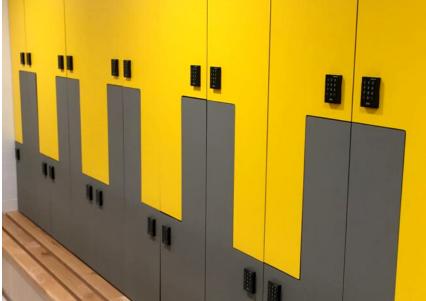

## **KEY STATS**

4 x Toilet Cubicle Partitions
2 x Accessible Toilet Cubicles
12 x Shower Cubicle Partitions
28 x 3-door Locker Units with the Metra
Locker Management System, and a Shoe
Cubby Below

## PRODUCTS

- Toilet & Shower Cubicle Partitions 'Urban Flush Front Range' using 13mm
   Compact Laminate Panels
- | Durasafe 3-Door Locker Units
- | Duralam Anti Fingerprint board for the doors & fronts